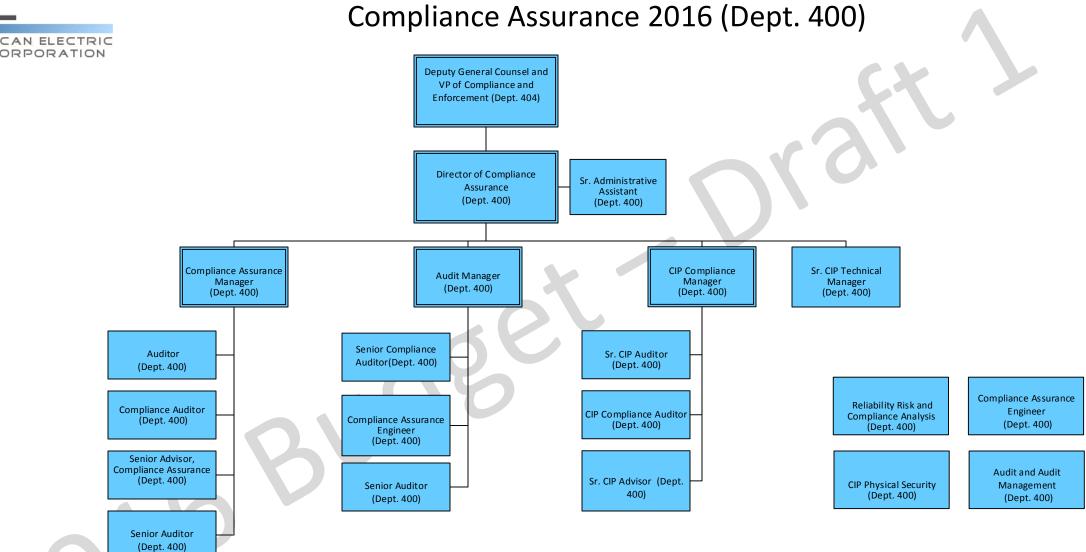

# Legal and Regulatory 2016 (Dept. 2200) Compliance Enforcement 2016 (Dept. 404)