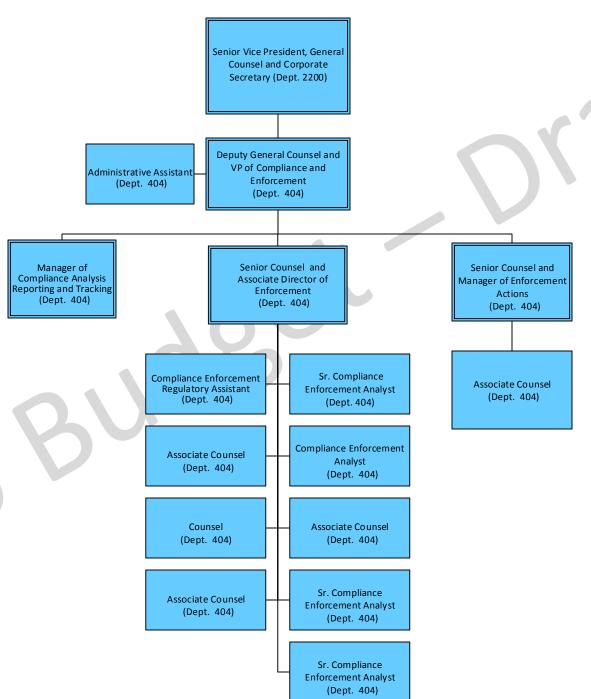

# Legal and Regulatory 2016 (Dept. 2200) Compliance Enforcement 2016 (Dept. 404)