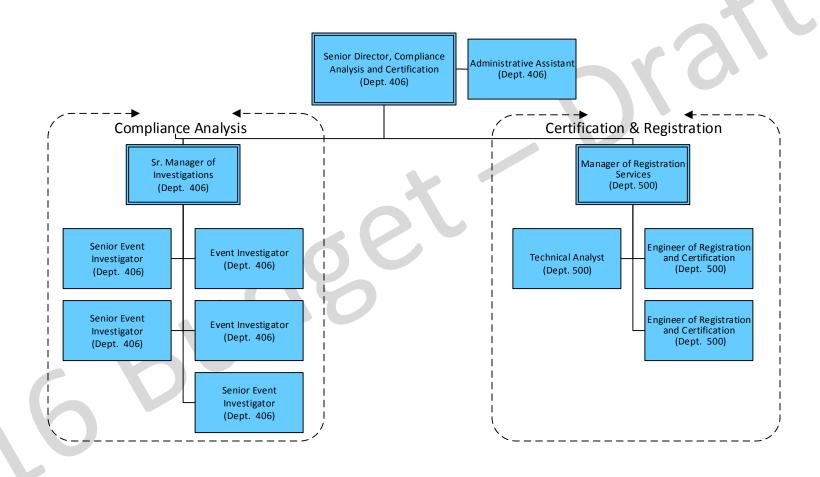

# Compliance Analysis, Certification and Registration 2016 (Dept. 406, 500)

May 18, 2015