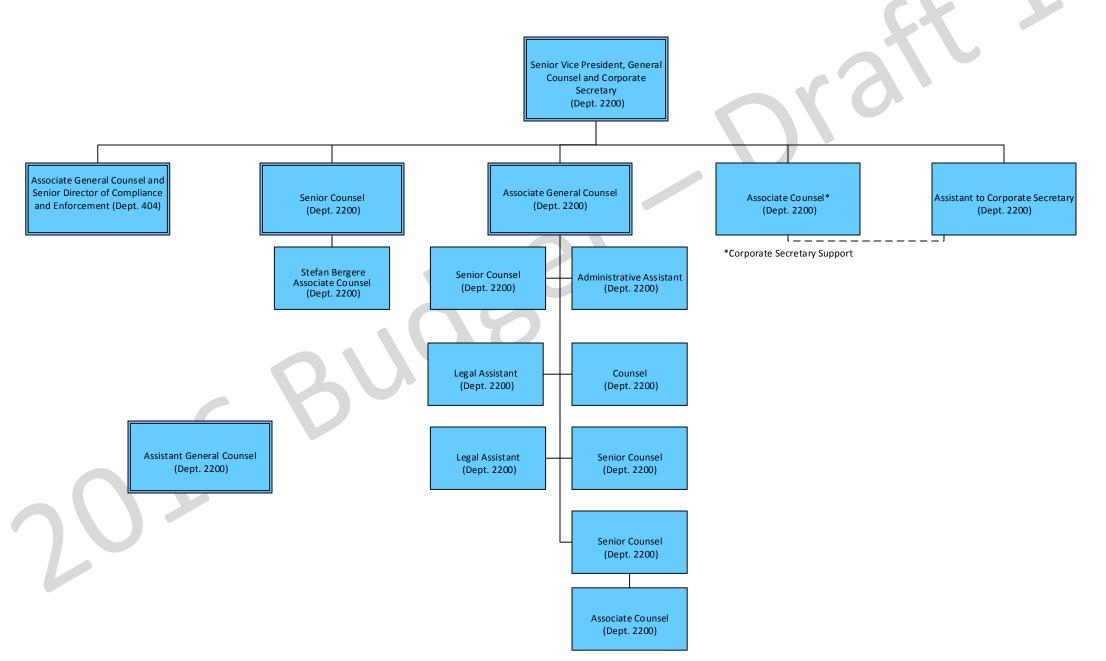

# Legal and Regulatory 2016 (Dept. 2200) Compliance Enforcement 2016 (Dept. 404)