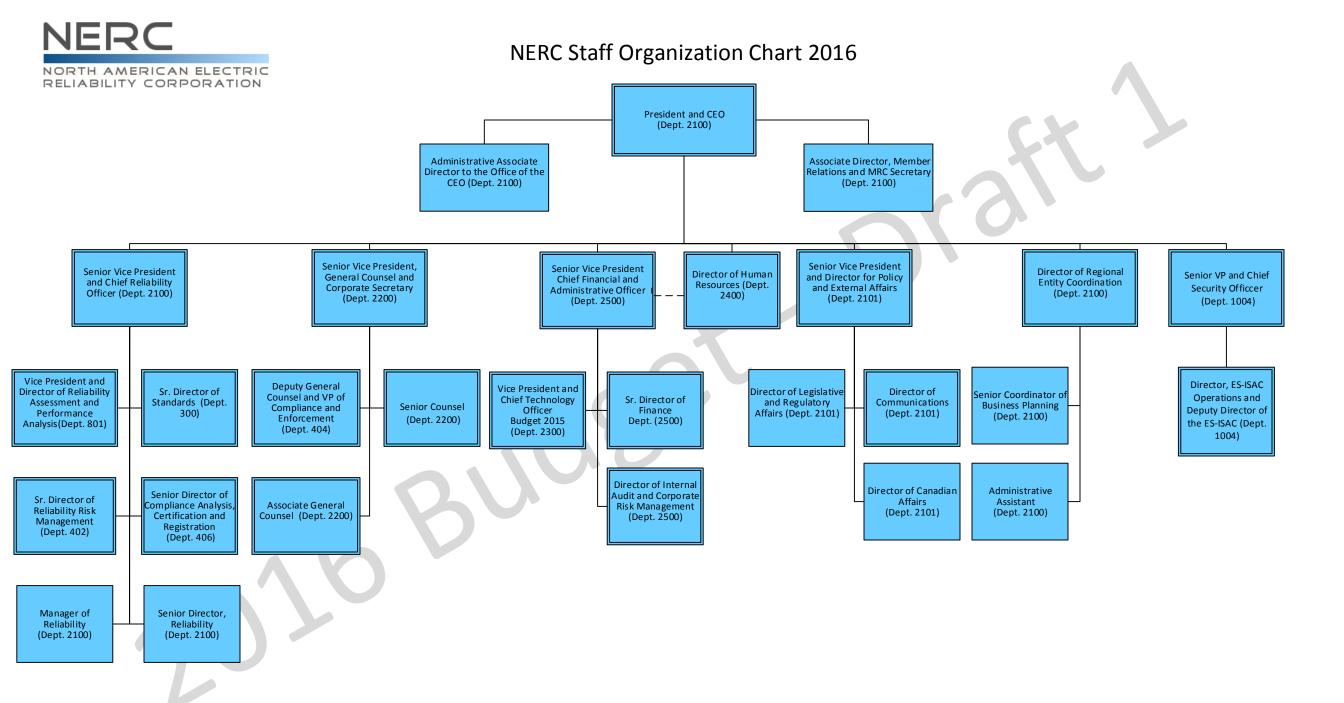

2016 Organizational Chart May 18, 2015



# Reliability Standards 2016 (Dept. 300)



2016 Organizational Chart
May 18, 2015



# Compliance Analysis, Certification and Registration 2016 (Dept. 406, 500)







May 18, 2015









### Reliability Assessment and Performance Analysis 2016 (Dept. 801)





Sr. Manager of

Operating Committee

Support

(Dept. 402)

2016 Organizational Chart

Situation Awareness

**Bulk Power System** 

Awareness Analyst

(Dept. 1001)

**Bulk Power System** 

Awareness Analyst

(Dept. 1001)

Reliability Risk

Assurance Engineer

(Dept. 1001)

Bulk Power System Awareness Engineer

(Dept. 1001)

Manager of BPSA

(Dept. 1001)

Administrative

Assistant (Dept. 402)

Director of Sit Awareness & Event Analysis (Dept. 402)

> Senior Reliability Enginee Dept (402)