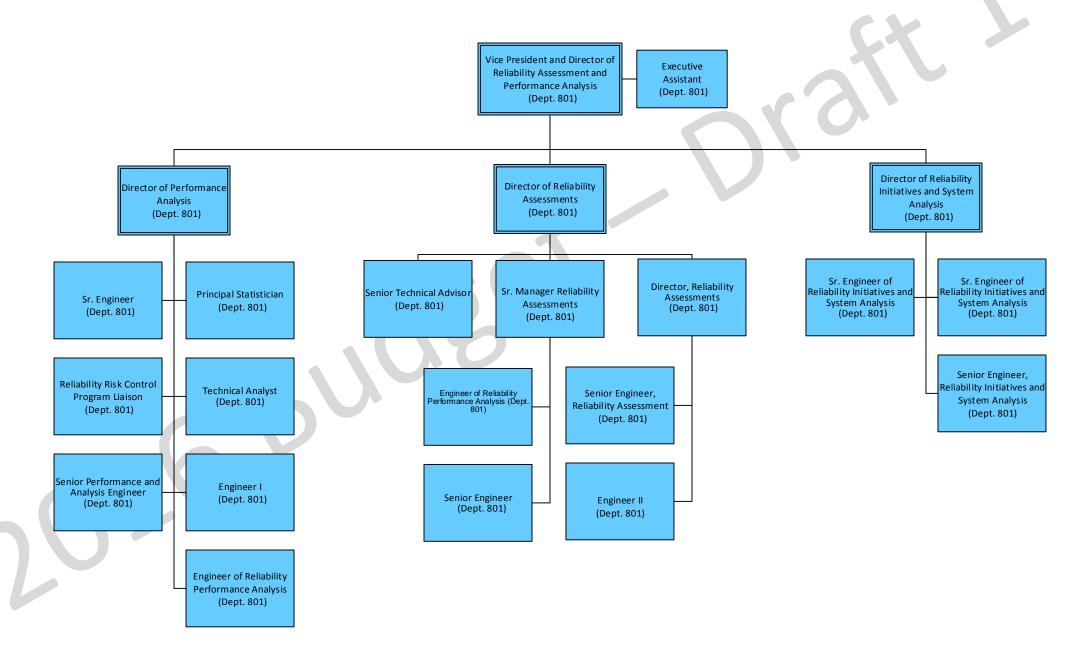

### Reliability Assessment and Performance Analysis 2016 (Dept. 801)

Sr. Manager of

Operating Committee

Support

(Dept. 402)

2016 Organizational Chart

Situation Awareness

**Bulk Power System** 