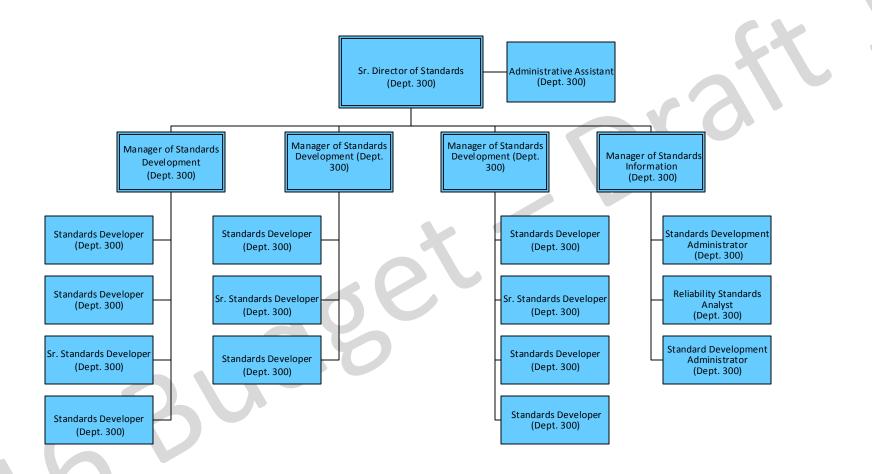

# Reliability Standards 2016 (Dept. 300)

2016 Organizational Chart
May 18, 2015